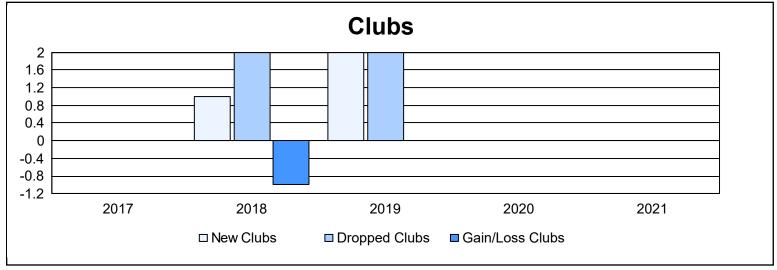

District 111BS As of June 2021 Cumulative

| Year      | New<br>Clubs | Dropped<br>Clubs | Gain/<br>Loss<br>Clubs | New<br>Members | Charter<br>Members | Reinstate<br>Members | Transfer<br>Members | Total<br>Member<br>Added | Total<br>Members<br>Dropped | Gain/<br>Loss<br>Members |
|-----------|--------------|------------------|------------------------|----------------|--------------------|----------------------|---------------------|--------------------------|-----------------------------|--------------------------|
| 2016-2017 | 0            | 0                | 0                      | 164            | 0                  | 3                    | 16                  | 183                      | 198                         | -15                      |
| 2017-2018 | 1            | 2                | -1                     | 118            | 21                 | 1                    | 22                  | 162                      | 227                         | -65                      |
| 2018-2019 | 2            | 2                | 0                      | 144            | 102                | 3                    | 58                  | 307                      | 210                         | 97                       |
| 2019-2020 | 0            | 0                | 0                      | 162            | 5                  | 2                    | 9                   | 178                      | 195                         | -17                      |
| 2020-2021 | 0            | 0                | 0                      | 64             | 0                  | 3                    | 12                  | 79                       | 163                         | -84                      |
| Average   | 1            | 1                | 0                      | 130            | 26                 | 2                    | 23                  | 182                      | 199                         | -17                      |