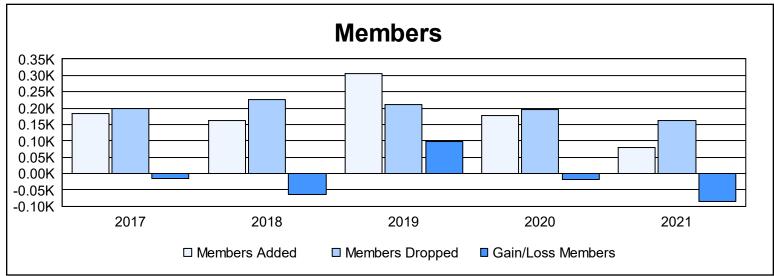

District 111BS As of June 2021 Cumulative

| Year      | New<br>Clubs | Dropped<br>Clubs | Gain/<br>Loss<br>Clubs | New<br>Members | Charter<br>Members | Reinstate<br>Members | Transfer<br>Members | Total<br>Member<br>Added | Total<br>Members<br>Dropped | Gain/<br>Loss<br>Members |
|-----------|--------------|------------------|------------------------|----------------|--------------------|----------------------|---------------------|--------------------------|-----------------------------|--------------------------|
| 2016-2017 | 0            | 0                | 0                      | 164            | 0                  | 3                    | 16                  | 183                      | 198                         | -15                      |
| 2017-2018 | 1            | 2                | -1                     | 118            | 21                 | 1                    | 22                  | 162                      | 227                         | -65                      |
| 2018-2019 | 2            | 2                | 0                      | 144            | 102                | 3                    | 58                  | 307                      | 210                         | 97                       |
| 2019-2020 | 0            | 0                | 0                      | 162            | 5                  | 2                    | 9                   | 178                      | 195                         | -17                      |
| 2020-2021 | 0            | 0                | 0                      | 64             | 0                  | 3                    | 12                  | 79                       | 163                         | -84                      |
| Average   | 1            | 1                | 0                      | 130            | 26                 | 2                    | 23                  | 182                      | 199                         | -17                      |